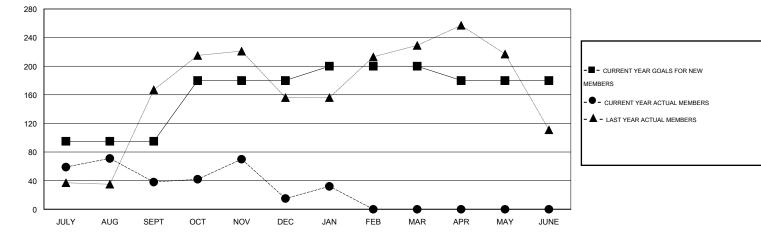

## LOCATION REP OF BANGLADESH

Clubs Members RESULTS FOR 2015-2016 RESULTS FOR 2015-2016 NEW CLUB NEW CLUBS DROPPED NET NEW MEMBER CHARTER AND DROPPED NET QUARTER QUARTER GOAL CLUBS GAIN/LOSS GOAL NEW MEMBERS MEMBERS GAIN/LOSS ADDED 2 2 0 2 95 104 66 38 JULY/AUG/SEPT JULY/AUG/SEPT 2 1 0 85 64 87 -23 1 OCT/NOV/DEC OCT/NOV/DEC 0 0 0 20 32 17 1 15 JAN/FEB/MAR JAN/FEB/MAR 0 0 0 0 -20 0 0 0 APR/MAY/JUNE APR/MAY/JUNE