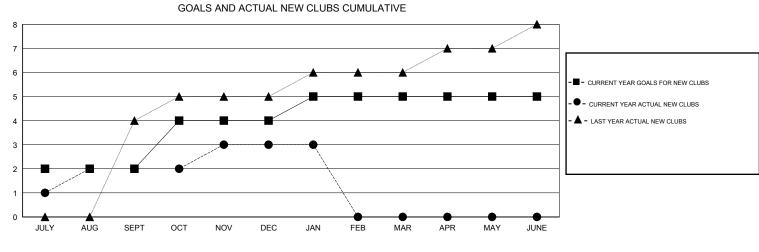

## LOCATION REP OF BANGLADESH

Clubs Members RESULTS FOR 2015-2016 RESULTS FOR 2015-2016 NEW CLUB NEW CLUBS DROPPED NET NEW MEMBER CHARTER AND DROPPED NET QUARTER QUARTER GOAL CLUBS GAIN/LOSS GOAL NEW MEMBERS MEMBERS GAIN/LOSS ADDED 2 2 0 2 95 104 66 38 JULY/AUG/SEPT JULY/AUG/SEPT 2 1 0 85 64 87 -23 1 OCT/NOV/DEC OCT/NOV/DEC 0 0 0 20 32 17 1 15 JAN/FEB/MAR JAN/FEB/MAR 0 0 0 0 -20 0 0 0 APR/MAY/JUNE APR/MAY/JUNE